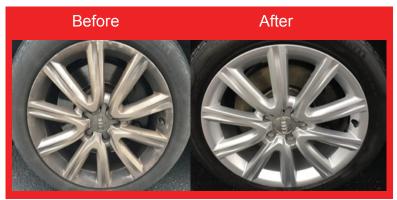

# **PROOF OF PERFORMANCE**

### Situation

Customers can find themselves using several different cleaners for hard to clean applications. End users will usually use different products for cleaning floors and vehicle wheels.

# Recommendation

Use **GEAR FLY** Ultra Brite Chrome Cleaner.

### Impact

- \* Ultra Brite Cleaner is a high acid based cleaner.
- \* Ultra Brite Cleaner can be your one and done cleaner.
- \* Ultra Brite works quickly when cleaning chrome wheels.
- \* Ultra Brite is very aggressive removing stubborn oils and greases.
- \* Ultra Brite Cleaner is proven in the field cleaning difficult applications.